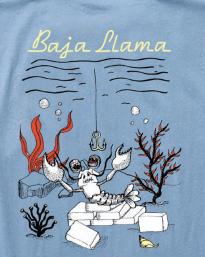

#### WHITE LOBSTER - ACID WASH Wholesale \$18 / MSRP \$36 100% Long Staple Peruvian Cotton

SURFERS FOR STRAYS - TIE DYE Wholesale \$18 / MSRP \$36 100% Long Staple Peruvian Cotton

gishing for White Labster