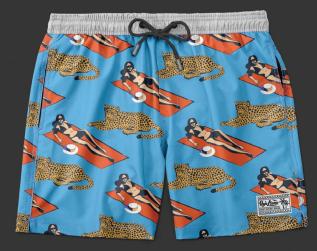

WHITE HOT TROPICS Wholesale \$39.50 / MSRP \$79 96% Polyester / 4% Lycra

THE PERFECT WOMAN Wholesale \$39.50 / MSRP \$79 96% Polyester / 4% Lycra

INCOGNITOS 18" Wholesale \$32.50 / MSRP \$65 70% Polyester / 20% Cotton / 10% Spandex