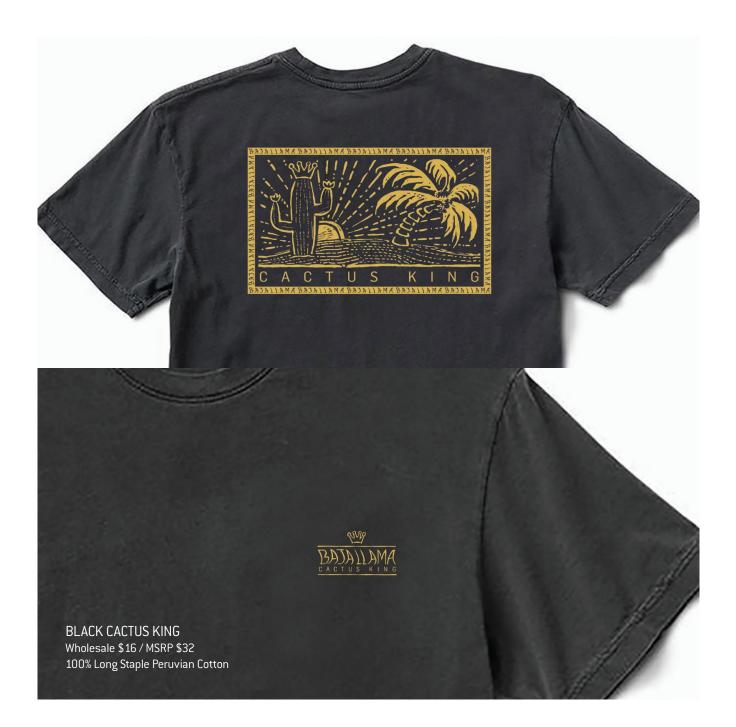

BAJA LLAMA

ARROYO - GREEN Wholesale \$16 / MSRP \$32 100% Long Staple Peruvian Cotton