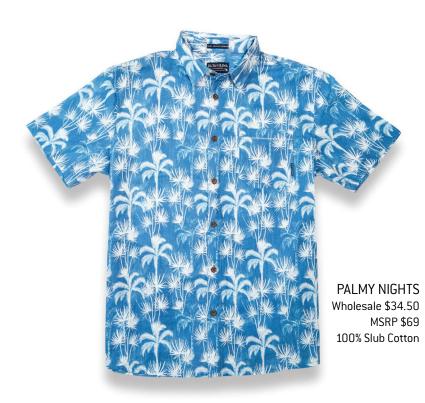

FORT KNOCKS - BLACK Wholesale \$39.50 / MSRP \$79 96% Polyester / 4% Lycra

Baja Mana

PALMY NIGHTS Wholesale \$39.50 / MSRP \$79 96% Polyester / 4% Lycra

SUNSET Wholesale \$42.50 / MSRP \$85 96% Polyester / 4% Lycra