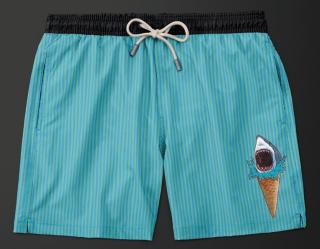

BIG BITE 18" Wholesale \$32.50 / MSRP \$65 70% Polyester / 20% Cotton / 10% Spandex STRIPED THIEVES 18" Wholesale \$32.50 / MSRP \$65 70% Polyester / 20% Cotton / 10% Spandex CABO CARTELS 17" Wholesale \$34.50 / MSRP \$69 Llama Seal Technology 36% CocoPoly / 34% Recycled Poly 20% Polyester / 10% Spandex