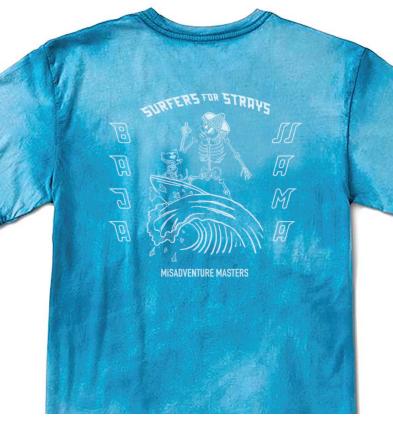

#### WHITE LOBSTER - ACID WASH Wholesale \$18 / MSRP \$36 100% Long Staple Peruvian Cotton

SURFERS FOR STRAYS - TIE DYE Wholesale \$18 / MSRP \$36 100% Long Staple Peruvian Cotton

gishing for White Labster