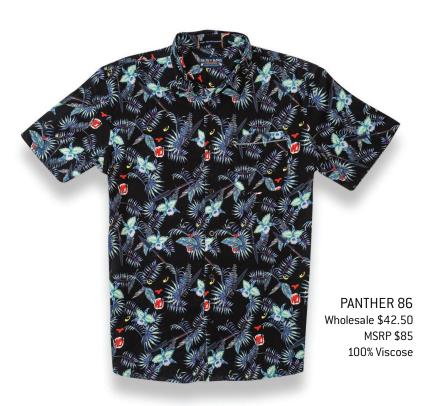

rim.

Each shirt tells a story through art.

Our team of acclaimed artists from around the world create these masterpieces by interpreting the stories we tell and the experiences we want to share.

> SHIRTTAIL HEM

DOUBLE STITCHED FOR DURABILITY

COCUNUT OR COROZO BUTTONS

> CHEST POCKET

SUNGLASS / UTILITY ELASTIC LOOP

LLAMA SIDE ZIPPER POCKET

LASER ETCHED BRANDED BUTTONS

CLASSIC MODERN FIT

HAND-DRAWN CUSTOM PRINTS

WOVEN DETAILED LABELS



Wholesale \$32.50 MSRP \$65 65% Polyester / 35% Cotton

DINOSCAPE Wholesale \$34.50 MSRP \$69 100% Slub Cotton







ORIGINAL GANGSTERS Wholesale \$34.50 / MSRP \$69 100% Slub Cotton

.

(MUB)

JULIU



#### TOO MANY LINES Wholesale \$37.50 MSRP \$75 60% Cotton / 40% Viscose

YESSIR COLLECTIVE Wholesale \$37.50 MSRP \$75 60% Cotton / 40% Viscose





## PRIMO GRAPHIC TEES

100% PREMIUM LONG STAPLE PERUVIAN COTTON

ENZYME WASH FINISH

ANTI PILING TREATMENT

PRESHRUNK

FIT - TRUE TO SIZE WITH A MODERN CUT CUSTOM IN-HOUSE PRINTS THAT TELL MEANINGFUL STORIES THROUGH ART

PLAYA

WOVEN LABELS

PRINTED NECK LABEL

SOFT-TOUCH WATER-BASED DYES AND PRINTING – FOR THE ENVIRONMENT AND YOUR SKIN!

Baja Llama's Spring 2021 Collection of Primo Graphic Tees pays homage of days past and future, to freedom of movement, unrestricted access to places unknown and the anticipation of cashing in your chips to hop on the next flight out. We took much inspiration from our many trips to Mexico and Nicaragua to create a collection of everyday shirts that are extraordinarily soft, versatile in design and fit.



5PM Wholesale \$16 / MSRP \$32 100% Long Staple