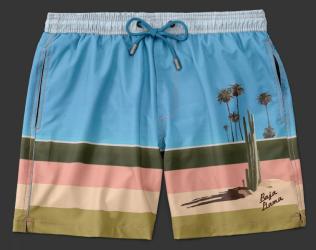

FORT KNOCKS - BLACK Wholesale \$39.50 / MSRP \$79 96% Polyester / 4% Lycra

Baja Mana

PALMY NIGHTS Wholesale \$39.50 / MSRP \$79 96% Polyester / 4% Lycra

SUNSET Wholesale \$42.50 / MSRP \$85 96% Polyester / 4% Lycra