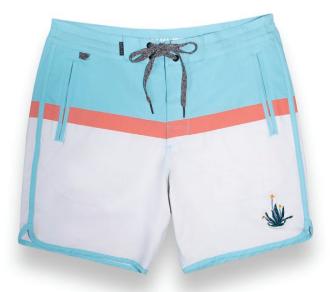

BIG BITE 18" Wholesale \$32.50 / MSRP \$65 70% Polyester / 20% Cotton / 10% Spandex STRIPED THIEVES 18" Wholesale \$32.50 / MSRP \$65 70% Polyester / 20% Cotton / 10% Spandex CABO CARTELS 17" Wholesale \$34.50 / MSRP \$69 Llama Seal Technology 36% CocoPoly / 34% Recycled Poly 20% Polyester / 10% Spandex

OVERHEADS 17" Wholesale \$34.50 / MSRP \$69 Llama Seal Technology 36% CocoPoly / 34% Recycled Poly 20% Polyester / 10% Spandex

•