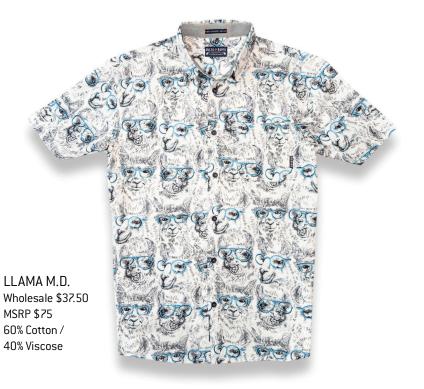

> CHEST POCKET

SUNGLASS / UTILITY ELASTIC LOOP

LLAMA SIDE ZIPPER POCKET

LASER ETCHED BRANDED BUTTONS

CLASSIC MODERN FIT

HAND-DRAWN CUSTOM PRINTS

WOVEN DETAILED LABELS

Wholesale \$32.50 MSRP \$65 65% Polyester / 35% Cotton