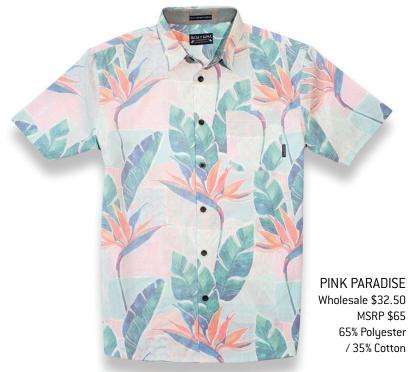

> CHEST POCKET

SUNGLASS / UTILITY ELASTIC LOOP

LLAMA SIDE ZIPPER POCKET

LASER ETCHED BRANDED BUTTONS

CLASSIC MODERN FIT

HAND-DRAWN CUSTOM PRINTS

WOVEN DETAILED LABELS

Wholesale \$32.50 MSRP \$65 65% Polyester / 35% Cotton