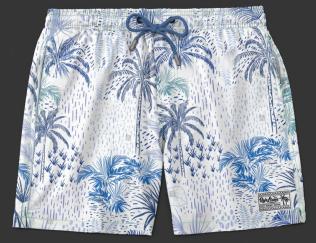

FORT KNOCKS - BLACK Wholesale \$39.50 / MSRP \$79 96% Polyester / 4% Lycra

Baja Mana

PALMY NIGHTS Wholesale \$39.50 / MSRP \$79 96% Polyester / 4% Lycra

SUNSET Wholesale \$42.50 / MSRP \$85 96% Polyester / 4% Lycra