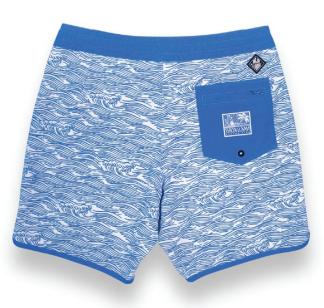

> SLASH POCKETS

METAL TIPS & EYELETS

> WOVEN LABELS

GO FAST Wholesale \$42.50 / MSRP \$85 96% Polyester / 4% Lycra

**TOO MANY LINES** Wholesale \$39.50 / MSRP \$79 96% Polyester / 4% Lycra

FORT KNOCKS - NAVY Wholesale \$39.50 / MSRP \$79 96% Polyester / 4% Lycra

FORT KNOCKS - BLACK Wholesale \$39.50 / MSRP \$79 96% Polyester / 4% Lycra

Baja Mana

PALMY NIGHTS Wholesale \$39.50 / MSRP \$79 96% Polyester / 4% Lycra

SUNSET Wholesale \$42.50 / MSRP \$85 96% Polyester / 4% Lycra