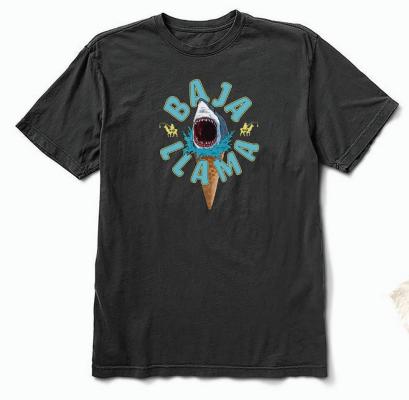

BAJA LLAMA

ARROYO - GREEN Wholesale \$16 / MSRP \$32 100% Long Staple Peruvian Cotton