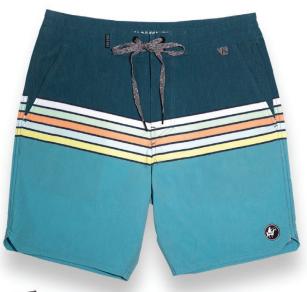

BIG BITE 18" Wholesale \$32.50 / MSRP \$65 70% Polyester / 20% Cotton / 10% Spandex STRIPED THIEVES 18" Wholesale \$32.50 / MSRP \$65 70% Polyester / 20% Cotton / 10% Spandex CABO CARTELS 17" Wholesale \$34.50 / MSRP \$69 Llama Seal Technology 36% CocoPoly / 34% Recycled Poly 20% Polyester / 10% Spandex