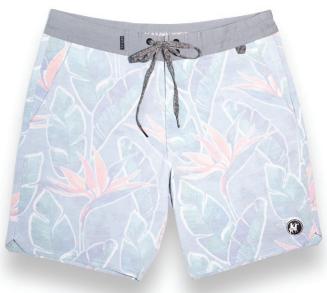

> SLASH POCKETS

METAL TIPS & EYELETS

> WOVEN LABELS

GO FAST Wholesale \$42.50 / MSRP \$85 96% Polyester / 4% Lycra

**TOO MANY LINES** Wholesale \$39.50 / MSRP \$79 96% Polyester / 4% Lycra

FORT KNOCKS - NAVY Wholesale \$39.50 / MSRP \$79 96% Polyester / 4% Lycra